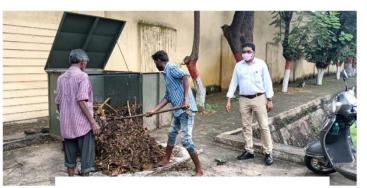

at Harbour Park on 15.09.22

at AOB MAIN ROAD on 15.09.22

Apart from the above, the **Vigilance Department and Marine Department** of VPA have conducted the Swachh Sagar, Surakshit Sagar Programme on 15.09.2022 from 6.00 a.m. to 8.00 a.m. **at Kali Mata Temple of R.K. Beach area** of Visakhapatnam and the related photographs are attached separately, for information please.