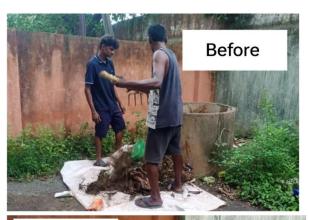

at Harbour Park on 15.09.22

at AOB MAIN ROAD on 15.09.22

Apart from the above, the **Vigilance Department and Marine Department** of VPA have conducted the Swachh Sagar, Surakshit Sagar Programme on 15.09.2022 from 6.00 a.m. to 8.00 a.m. **at Kali Mata Temple of R.K. Beach area** of Visakhapatnam and the related photographs are attached separately, for information please.