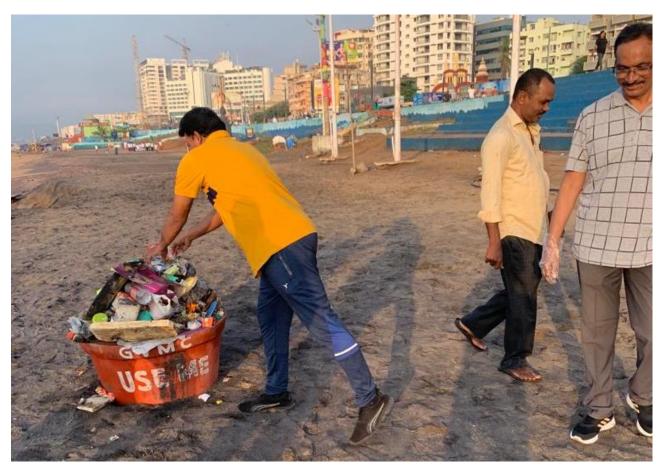

at Harbour Park on 15.09.22

at AOB MAIN ROAD on 15.09.22

Apart from the above, the **Vigilance Department and Marine Department** of VPA have conducted the Swachh Sagar, Surakshit Sagar Programme on 15.09.2022 from 6.00 a.m. to 8.00 a.m. **at Kali Mata Temple of R.K. Beach area** of Visakhapatnam and the related photographs are attached separately, for information please.