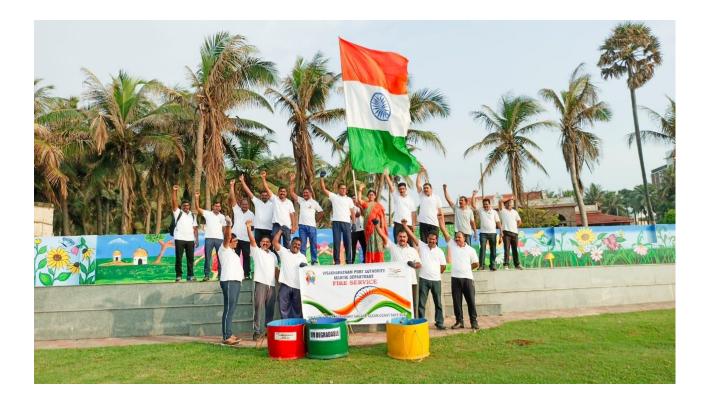

at Harbour Park on 15.09.22

at AOB MAIN ROAD on 15.09.22

Apart from the above, the **Vigilance Department and Marine Department** of VPA have conducted the Swachh Sagar, Surakshit Sagar Programme on 15.09.2022 from 6.00 a.m. to 8.00 a.m. **at Kali Mata Temple of R.K. Beach area** of Visakhapatnam and the related photographs are attached separately, for information please.