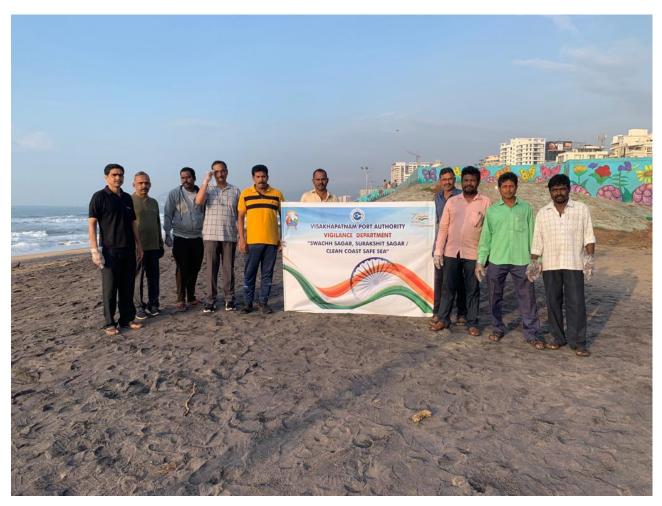

at Harbour Park on 15.09.22

at AOB MAIN ROAD on 15.09.22

Apart from the above, the **Vigilance Department and Marine Department** of VPA have conducted the Swachh Sagar, Surakshit Sagar Programme on 15.09.2022 from 6.00 a.m. to 8.00 a.m. **at Kali Mata Temple of R.K. Beach area** of Visakhapatnam and the related photographs are attached separately, for information please.