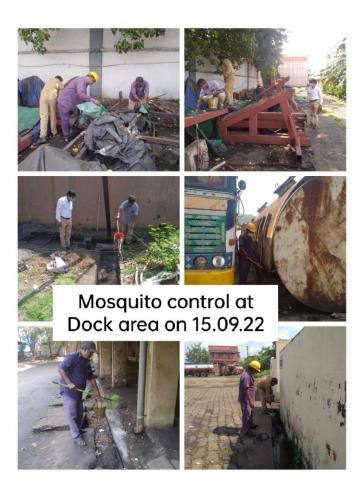

## DAILY REPORT SHEET - 15.09.2022

| Name of the Port | Plastic Waste<br>cleaned up<br>(in Kgs.) | Other Wastes<br>cleaned up<br>(in Kgs.) | Other Activities / Remarks, if any |
|------------------|------------------------------------------|-----------------------------------------|------------------------------------|
| Visakhapatnam    | 950 Kgs.                                 | 1900 Kgs.                               | Collection of garbage at Harbour   |
| Port Authority   |                                          |                                         | Park area, Pilot Colony, MR Pet.   |
|                  |                                          |                                         | Collection of garbage at AOB,      |
|                  | 900 Kgs.                                 | 1850 Kgs.                               | Main Road area and Dock area.      |
|                  |                                          |                                         | Mosquito Control Programme at      |
|                  |                                          |                                         | Dock area.                         |