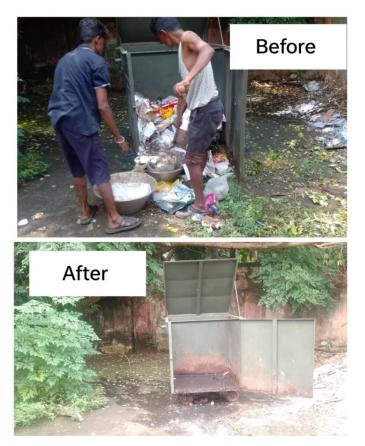

at Harbour Park on 15.09.22

at AOB MAIN ROAD on 15.09.22

Apart from the above, the **Vigilance Department and Marine Department** of VPA have conducted the Swachh Sagar, Surakshit Sagar Programme on 15.09.2022 from 6.00 a.m. to 8.00 a.m. **at Kali Mata Temple of R.K. Beach area** of Visakhapatnam and the related photographs are attached separately, for information please.