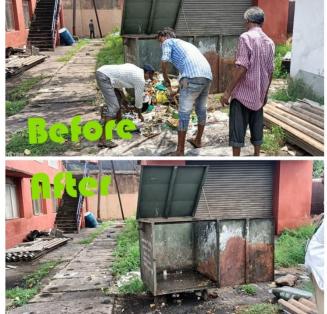

at Harbour Park on 15.09.22

at AOB MAIN ROAD on 15.09.22

Apart from the above, the **Vigilance Department and Marine Department** of VPA have conducted the Swachh Sagar, Surakshit Sagar Programme on 15.09.2022 from 6.00 a.m. to 8.00 a.m. **at Kali Mata Temple of R.K. Beach area** of Visakhapatnam and the related photographs are attached separately, for information please.