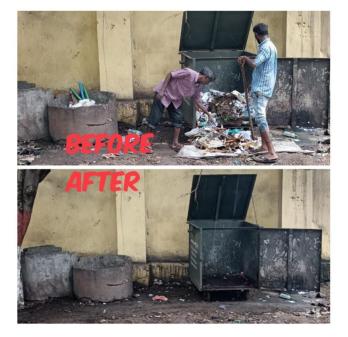

at Harbour Park on 15.09.22

at AOB MAIN ROAD on 15.09.22

Apart from the above, the **Vigilance Department and Marine Department** of VPA have conducted the Swachh Sagar, Surakshit Sagar Programme on 15.09.2022 from 6.00 a.m. to 8.00 a.m. **at Kali Mata Temple of R.K. Beach area** of Visakhapatnam and the related photographs are attached separately, for information please.