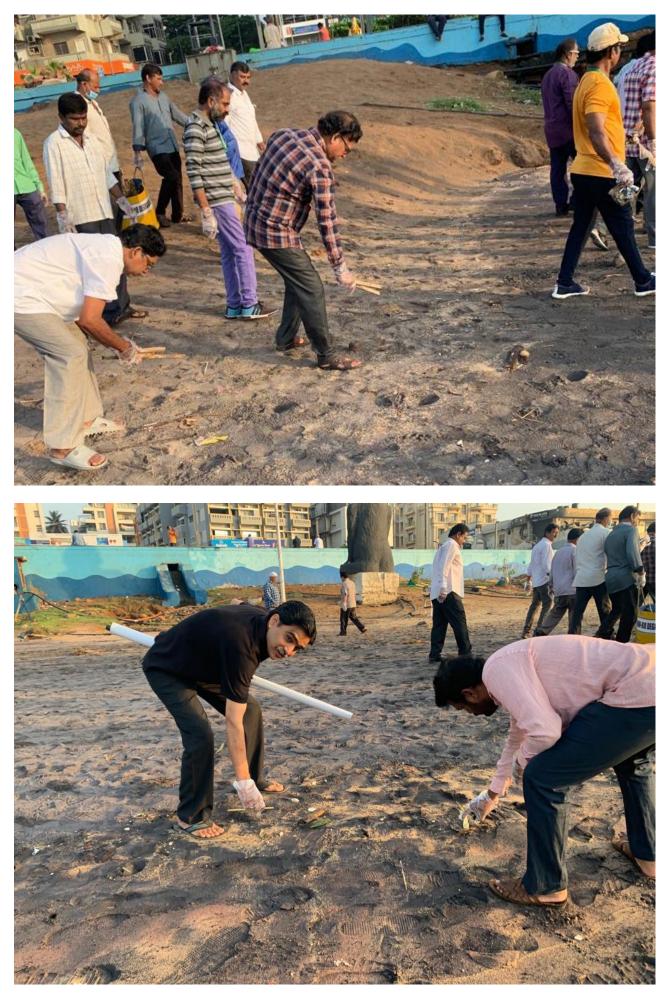

at Harbour Park on 15.09.22

at AOB MAIN ROAD on 15.09.22

Apart from the above, the **Vigilance Department and Marine Department** of VPA have conducted the Swachh Sagar, Surakshit Sagar Programme on 15.09.2022 from 6.00 a.m. to 8.00 a.m. **at Kali Mata Temple of R.K. Beach area** of Visakhapatnam and the related photographs are attached separately, for information please.