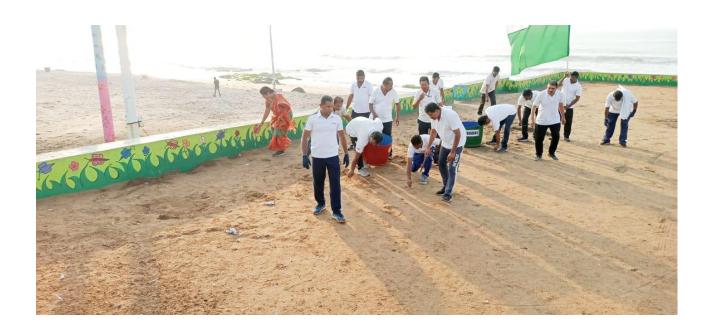

at Harbour Park on 15.09.22

at AOB MAIN ROAD on 15.09.22

Apart from the above, the **Vigilance Department and Marine Department** of VPA have conducted the Swachh Sagar, Surakshit Sagar Programme on 15.09.2022 from 6.00 a.m. to 8.00 a.m. **at Kali Mata Temple of R.K. Beach area** of Visakhapatnam and the related photographs are attached separately, for information please.