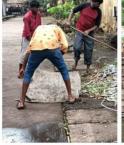

at Harbour Park on 15.09.22

at AOB MAIN ROAD on 15.09.22

Apart from the above, the **Vigilance Department and Marine Department** of VPA have conducted the Swachh Sagar, Surakshit Sagar Programme on 15.09.2022 from 6.00 a.m. to 8.00 a.m. **at Kali Mata Temple of R.K. Beach area** of Visakhapatnam and the related photographs are attached separately, for information please.