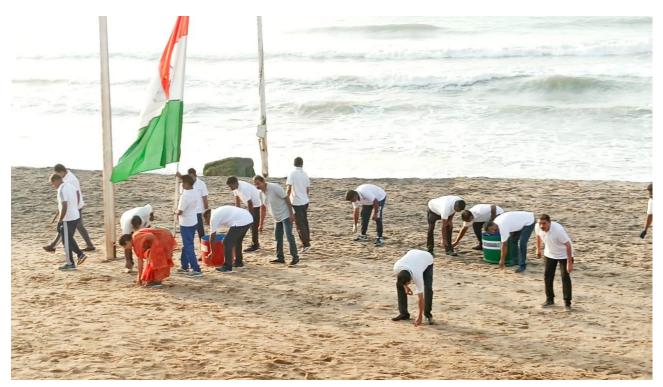

at Harbour Park on 15.09.22

at AOB MAIN ROAD on 15.09.22

Apart from the above, the **Vigilance Department and Marine Department** of VPA have conducted the Swachh Sagar, Surakshit Sagar Programme on 15.09.2022 from 6.00 a.m. to 8.00 a.m. **at Kali Mata Temple of R.K. Beach area** of Visakhapatnam and the related photographs are attached separately, for information please.