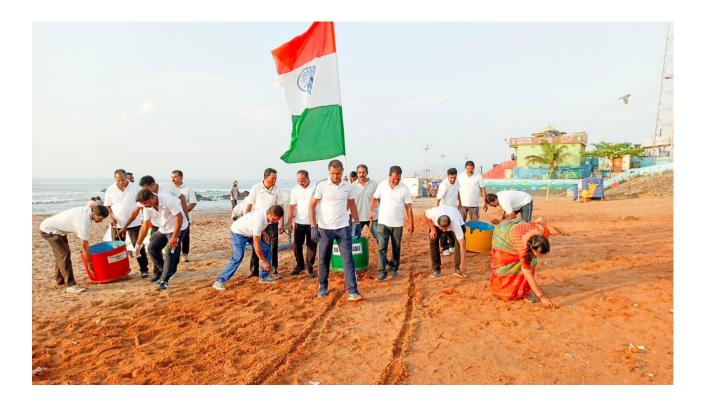

at Harbour Park on 15.09.22

at AOB MAIN ROAD on 15.09.22

Apart from the above, the **Vigilance Department and Marine Department** of VPA have conducted the Swachh Sagar, Surakshit Sagar Programme on 15.09.2022 from 6.00 a.m. to 8.00 a.m. **at Kali Mata Temple of R.K. Beach area** of Visakhapatnam and the related photographs are attached separately, for information please.