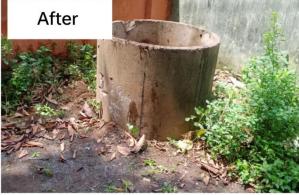

at Harbour Park on 15.09.22

at AOB MAIN ROAD on 15.09.22

Apart from the above, the **Vigilance Department and Marine Department** of VPA have conducted the Swachh Sagar, Surakshit Sagar Programme on 15.09.2022 from 6.00 a.m. to 8.00 a.m. **at Kali Mata Temple of R.K. Beach area** of Visakhapatnam and the related photographs are attached separately, for information please.